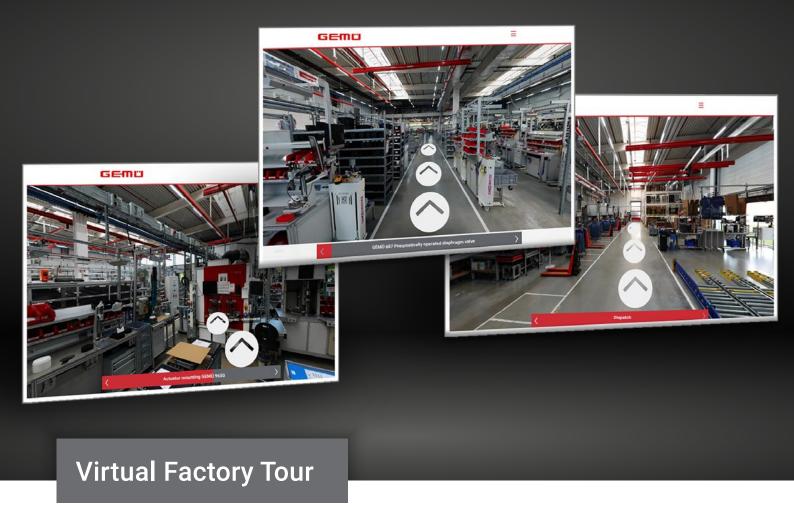

Take a Virtual Factory Tour to discover cutting-edge production plants and forward-thinking assembly areas, and get an exclusive peak behind the scenes in the world of GEMÜ.

## What can you expect?

Accompanied by your personal guide, you will discover the world of GEMÜ on a virtual 3D tour. See for yourself the incredible variety of products from GEMÜ and follow the journey of a valve from the incoming goods department through Quality Assurance and on to assembly and finally dispatch. You have the opportunity to discuss, ask questions and gain fascinating insights – just as if you were there at the GEMÜ plant in person.

Such insights include the manufacture of stainless steel valves in Criesbach, assembly in the GEMÜ Production and Logistics Centre and cleanroom manufacturing in Emmen. The Virtual Factory Tour is gradually being expanded to include even more GEMÜ sites.